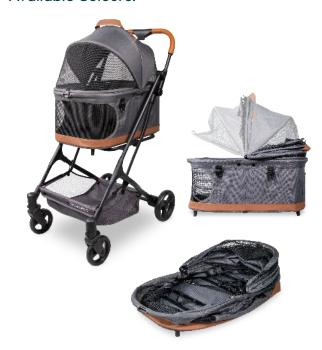

## Features:

- 3-in-1 pet carrier, car seat, and stroller
- Lightweight, portable, and folds for easy storage
- Dual entry allows you to quickly access your pet from either side of the carrier, with latches to keep the canopy closed on each side
- Mesh ventilation on both sides of the canopy and on the front of the carrier
- Removable, washable floor pad with two interior tethers to attach the pet's harness
- Leatherette handlebar and trim and includes an optional cross-shoulder strap and cup holder
- One-step foot brake with a storage basket underneath