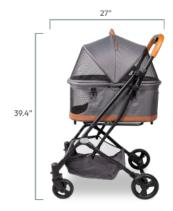

# **Specification**

Frame Weight: 4.5 kg Carrier Weight: 2.7 kg Weight Capacity: 13.6 kg

Box Dimensions: W: 18 x L: 9 x H: 23 in

**Materials** 

## **Dimensions:**