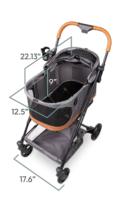

# **Specification**

Frame Weight: 4.5 kg Carrier Weight: 2.7 kg Weight Capacity: 13.6 kg

Box Dimensions: W: 18 x L: 9 x H: 23 in

**Materials** 

## **Dimensions:**