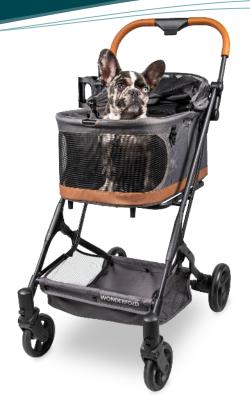

## Features:

- 3-in-1 pet carrier, car seat, and stroller
- Lightweight, portable, and folds for easy storage
- Dual entry allows you to quickly access your pet from either side of the carrier, with latches to keep the canopy closed on each side
- Mesh ventilation on both sides of the canopy and on the front of the carrier
- Removable, washable floor pad with two interior tethers to attach the pet's harness
- Leatherette handlebar and trim and includes an optional cross-shoulder strap and cup holder
- One-step foot brake with a storage basket underneath