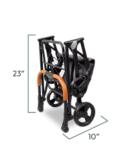

# **Specification**

Frame Weight: 4.5 kg Carrier Weight: 2.7 kg Weight Capacity: 13.6 kg

Box Dimensions: W: 18 x L: 9 x H: 23 in

**Materials** 

## **Dimensions:**